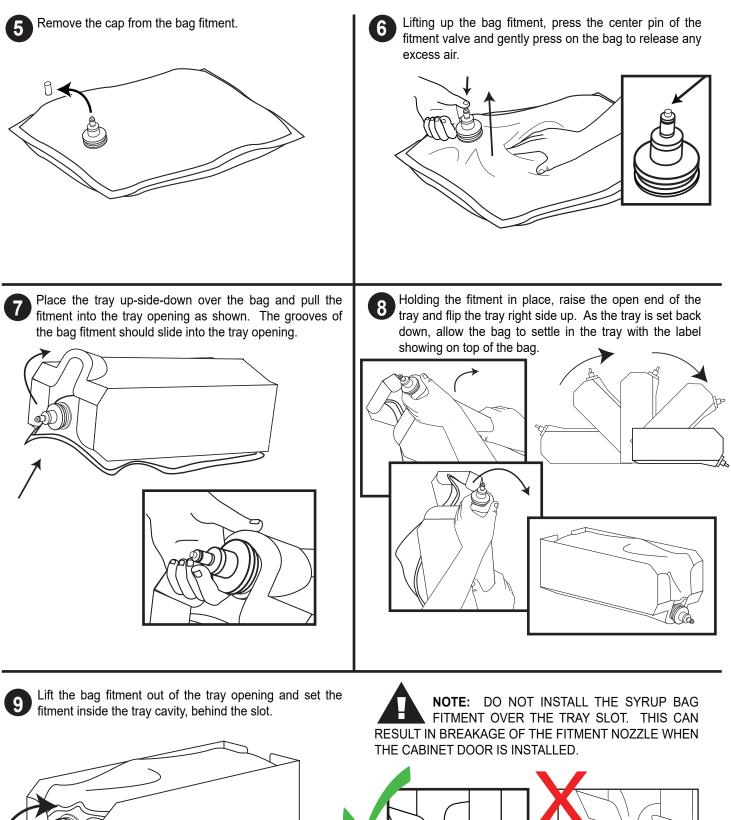

Install the syrup bag into a cabinet tray. Clean and Connect the syrup bag connector to the bag fitment. 11 Ensure the connector snaps and locks onto the fitment. sanitize the bag fitment and syrup bag connector with approved sanitizer solution. Press the FLUSH key to clean the Injector Head. With a container under the Injector Head, press the (13) 12) numbered key corresponding to the syrup line (1-8) and then press the PUMP FLUSH key. PUMP FLUSH ROTOR **FLUSH** NOTE: FOR NEWER SYSTEMS, PRESS THE NUMBERED KEY CORRESPONDING TO THE SYRUP LINE AND THEN PRESS THE FLUSH KEY.