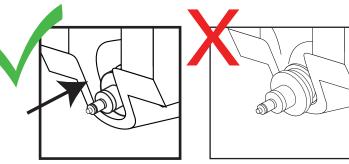

The new style bag fitment will no longer require a syrup bag adapter, and the syrup line assembly will connect directly, quickly, and more easily to these new bags.

**NOTE:** The new syrup bag fitment extends out further than the old one, and can interfere with the cabinet door when the syrup lines are connected. To avoid breaking the fitment nozzles, the syrup bag fitments must sit *behind* the tray opening, instead of in front of it. Syrup bags with the old style fitment (short and wide) that require a syrup bag adapter can be installed through the tray opening or behind it.