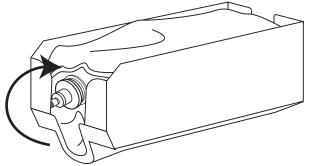

The new style bag fitment will no longer require a syrup bag adapter, and the syrup line assembly will connect directly, quickly, and more easily to these new bags.

**NOTE:** The new syrup bag fitment extends out further than the old one, and can interfere with the cabinet door when the syrup lines are connected. To avoid breaking the fitment nozzles, the syrup bag fitments must sit *behind* the tray opening, instead of in front of it. Syrup bags with the old style fitment (short and wide) that require a syrup bag adapter can be installed through the tray opening or behind it.