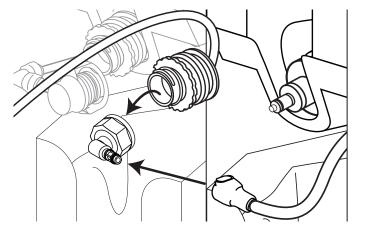

Install the syrup bag into a cabinet tray. Clean and Connect the syrup bag connector to the bag fitment. 11 Ensure the connector snaps and locks onto the fitment. sanitize the bag fitment and syrup bag connector with approved sanitizer solution. Press the FLUSH key to clean the Injector Head. With a container under the Injector Head, press the (13) 12) numbered key corresponding to the syrup line (1-8) and then press the PUMP FLUSH key. PUMP FLUSH ROTOR **FLUSH** NOTE: FOR NEWER SYSTEMS, PRESS THE NUMBERED KEY CORRESPONDING TO THE SYRUP LINE AND THEN PRESS THE FLUSH KEY.