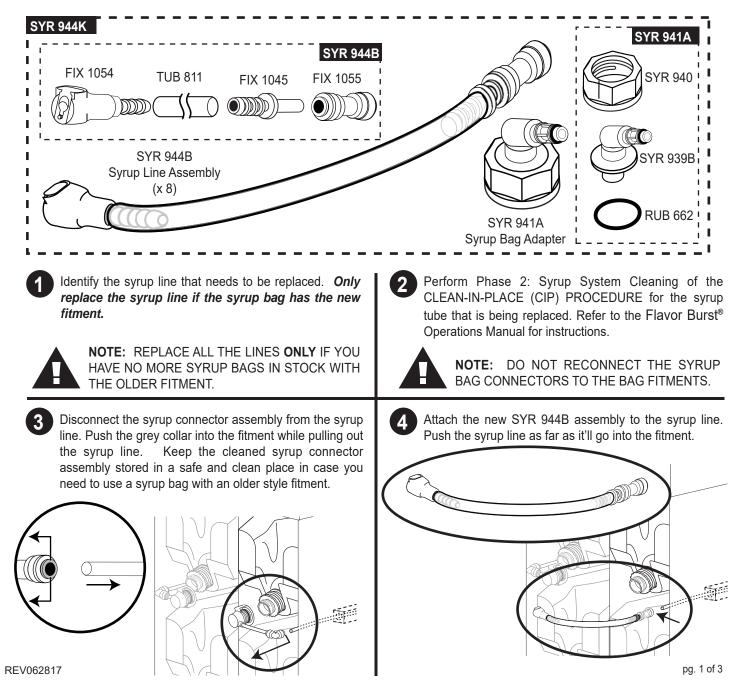

## **Flavor Burst**<sup>®</sup> SYR 944K Syrup Line Assembly Upgrade Kit Installation

In 2016, the fitment for Flavor Burst soft serve syrup bags was discontinued by the manufacturer. Flavor Burst soft-serve and Flavor Blend syrups are currently being produced with a new syrup bag fitment compatible with the current style of syrup tube assemblies. Older Flavor Burst models with the old tube assemblies will need to be updated using the SYR 944K kit. Change out each syrup line only when needed, as the new syrup bags come in.

The new style bag fitment will no longer require a syrup bag adapter, and the syrup line assembly will connect directly, quickly, and more easily to these new bags.

**NOTE:** The new syrup bag fitment extends out further than the old one, and can interfere with the cabinet door when the syrup lines are connected. To avoid breaking the fitment nozzles, the syrup bag fitments must sit *behind* the tray opening, instead of in front of it. Syrup bags with the old style fitment (short and wide) that require a syrup bag adapter can be installed through the tray opening or behind it.