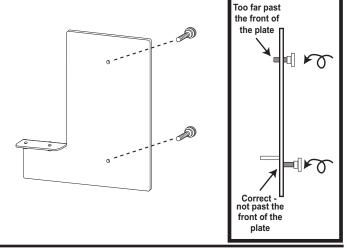

- Determine which side of the CC8 Mounting Base to attach the Keypad. For mounting on the right side of the freezer, flip the bracket so that the bracket lip folds forward and is on the left side of the bracket. For leftside mounting, the bracket lip should be on the right side and folded back from the bracket face.
- Left Side
- Install the hand screws from behind the bracket face but do not tighten them to the point where the ends protrude through the other side.

Using the two screws, attach the bracket to either set of screw holes on underside of the Mounting Base.

Mounting

Right Side

Mounting

Slide the Keypad onto the bracket. Tighten the hand screws from the back side of the bracket to secure the Keypad.