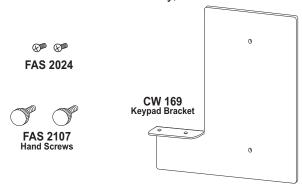

## CW 169-A CC8 Keypad Mounting Bracket Assembly Assembly and Installation

The CC8 Keypad Mounting Bracket Assembly attaches to the Flavor Burst CC8 system to securely hold the Flavor Burst Keypad. It can be mounted to either side of the CC8 Mounting Base. Follow these intructions for the assembly and installation of the CW 169-A assembly, or for more information, contact your local distributor.

- Determine which side of the CC8 Mounting Base to attach the Keypad. For mounting on the right side of the freezer, flip the bracket so that the bracket lip folds forward and is on the left side of the bracket. For leftside mounting, the bracket lip should be on the right side and folded back from the bracket face.
- Left Side
- Install the hand screws from behind the bracket face but do not tighten them to the point where the ends protrude through the other side.