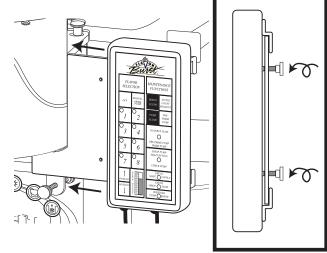

Using the two screws, attach the bracket to either set of screw holes on underside of the Mounting Base.

Mounting

Right Side

Mounting

Slide the Keypad onto the bracket. Tighten the hand screws from the back side of the bracket to secure the Keypad.