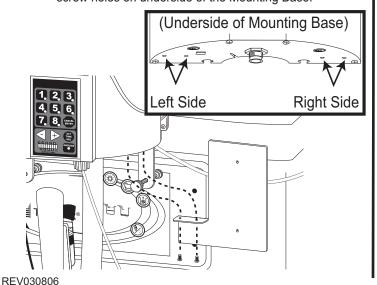

Using the two screws, attach the bracket to either set of screw holes on underside of the Mounting Base.

Mounting

Right Side

Mounting

Slide the Keypad onto the bracket. Tighten the hand screws from the back side of the bracket to secure the Keypad.